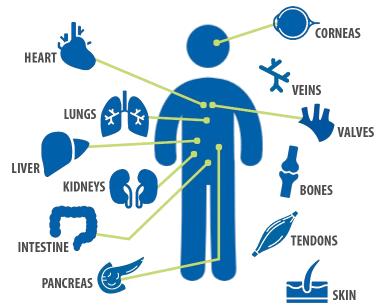

## WHY ORGAN DONATION ?

- Organs Buried or cremated after Death is a wasted life saving property.
- Organs donated can save life/ Eye can provide vision of someone in need/ Skin can prevent infection in burns.
- Need for Organs for transplant is very high.
- Availability of Organs doesn't match even 5% of requirement.
- Many people requiring Organs die before the availability of Organs
- Organs cannot be purchased.

# **Facts on Organs required**

- 4000 kidney transplanted 1,50,000 required
- 500 livers transplanted 20,000 required

# **Types of Transplant**

- Living donor transplant
  - > One kidney or part of liver
  - $\succ$  Operation on the donor
- Cadaveric transplant
  - ➢ Organs donated after death
  - > Organs pledged previously
  - ➢ Family agrees for donation
  - > All organs and tissues including vital organs

# Who can donate?

- Anyone, at any age
- Living Donor (Kidneys/Liver)
- Immediate Blood Relative
- Unrelated
- Donor Consent
- Deceased Donor (Only Skin & Eyes)
- Brain Dead All Organs
- Consent from relatives
- No monetary benefit

## Which organs can be donated? BRAIN DEAD Person