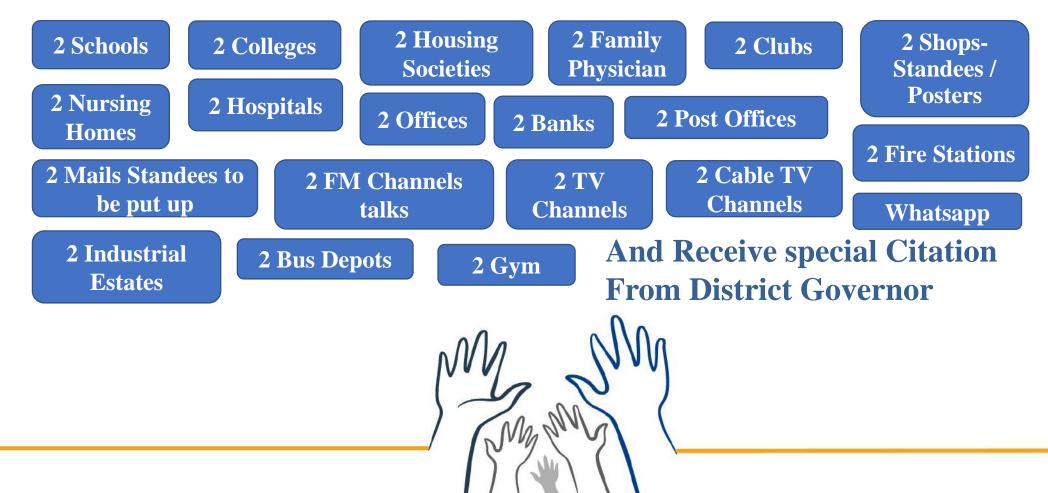

#### What we expect from all of you!

#### • Each Club to conduct Organ Donation Awareness Talk at :

## What the District Team will provide to all Clubs.

- Complete Campaign to be used for Emailers, Whatsapp etc.
- Soft copy of Certificates, Fridge Magnets, Donor Cards and Standees providing one sample of each of the above.
- Arranging Speakers for Awareness Talks.
- CD of the Entire PPT to each Club.
- Recognition to clubs by D.G. for attaining 100% pledges from members-Anytime of the year.