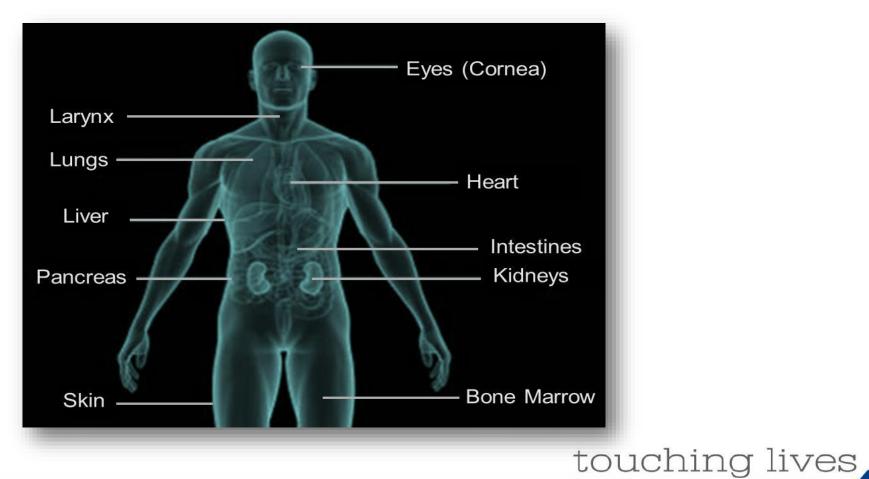

WILL to touch lives & live beyond life...



touching lives





# **Facts on Organs required**

- 4000 kidney transplanted 1,50,000 required
- 500 livers transplanted 20,000 required







# **Types of Transplant**

- Living donor transplant
  - > One kidney or part of liver
  - $\succ$  Operation on the donor
- Cadaveric transplant
  - ➢ Organs donated after death
  - > Organs pledged previously
  - ➢ Family agrees for donation
  - > All organs and tissues including vital organs







touching lives

# Who can donate?

- Anyone, at any age
- Living Donor (Kidneys/Liver)
- Immediate Blood Relative
- Unrelated
- Donor Consent
- Deceased Donor (Only Skin & Eyes)
- Brain Dead All Organs
- Consent from relatives
- No monetary benefit





## Which organs can be donated? BRAIN DEAD Person







# EXCEPTIONS

**Organs cannot be harvested from Donors with** 

• Malignancy

(except primary brain tumors, low grade skin malignancies and carcinoma in situ of cervix)

- Uncontrolled Sepsis
- Active viral infections

causing encephalitis, herpes hepatitis and AIDS

• Incase of Liver Transplant – Fatty infiltration of Liver







# MYTH:

### Donors family will have to pay more money to the hospital

# FACT:

After declaration of death, the hospital bears all expenses of artificially supporting the donor.







# **Organ Donation Helplines**

**Zonal Transplant Co-ordination Centre** 

L. T. M. G. Hospital, (Sion Hospital)

www.ztccmumbai.org

organtransplant@ztccmumbai.org

Tel: 24028197 / 93200 63468 / 91676 63468 / 69



| - SPART<br>Selfless   Motivated   Adaptable   Responsib