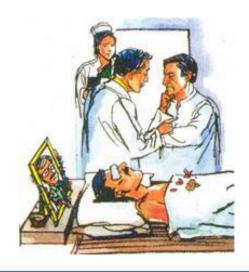

# **HOW AND WHEN?**

- Eyes should be donated within 6 hrs of death.
- Total procedure take 15-20 minutes.
- There is no disfigurement of the face of the donor.
- After removal, the eyes are analysed, processed at the eye bank and then cornea is transplanted within 96 hours.
- Eye blanks come under Human Organ Transplantation Act, and are given registration after inspection by competent authorities. Donated eyes cannot be brought or sold as it is a crime under the act.