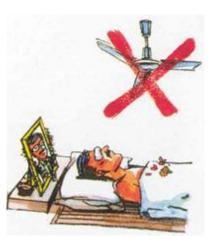

## **EYE DONATION – FACTS ...**

- Call the nearest Eye Bank
- Switch OFF fans of the rooms.
- Keep ACs ON.
- Place wet cotton on closed eyes of the donor.
- Raise the head with a pillow.