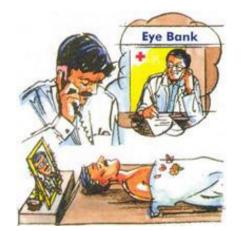

## **EYE DONATION – FACTS ...**

- Call the nearest Eye Bank
- Switch OFF fans of the rooms.
- Keep ACs ON.
- Place wet cotton on closed eyes of the donor.
- Raise the head with a pillow.