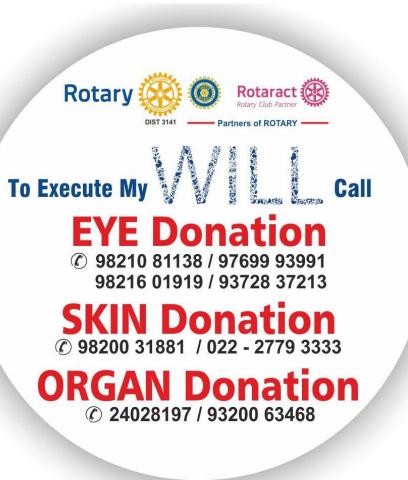

## **EYE DONATION – FACTS ...**

- Call the nearest Eye Bank
- Switch OFF fans of the rooms.
- Keep ACs ON.
- Place wet cotton on closed eyes of the donor.
- Raise the head with a pillow.

# **Skin Donation Helplines**

#### Rtn. Dr. Sunil Keswani

#### National Burns Centre Airoli, Navi Mumbai

#### Tel: 022 - 2779 3333 www.skindonation.in

# **Organ Donation Helplines**

**Zonal Transplant Co-ordination Centre** 

L. T. M. G. Hospital, (Sion Hospital)

www.ztccmumbai.org

organtransplant@ztccmumbai.org

Tel: 24028197 / 93200 63468 / 91676 63468 / 69